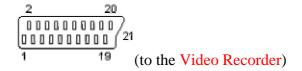

## Video to TV SCART

- 21 PIN SCART MALE to the TV.
- 21 PIN SCART MALE to the Video Recorder.

|                 | TV | VCR |                 |
|-----------------|----|-----|-----------------|
| Audio Right Out | 1  | 2   | Audio Right In  |
| Audio Right In  | 2  | 1   | Audio Right Out |
| Audio Left Out  | 3  | 6   | Audio Left In   |
| Audio Left In   | 6  | 3   | Audio Left Out  |
| Audio Ground    | 4  | 4   | Audio Ground    |
|                 |    |     |                 |
| Red             | 15 | 15  | Red             |
| Red Ground      | 13 | 13  | Red Ground      |
| Green           | 11 | 11  | Green           |
| Green Ground    | 9  | 9   | Green Ground    |
| Blue            | 7  | 7   | Blue            |
| Blue Ground     | 5  | 5   | Blue Ground     |
|                 |    |     |                 |
| Status / 16:9   | 8  | 8   | Status / 16:9   |
| Reserved        | 10 | 10  | Reserved        |

| Reserved             |    | 12 | Reserved             |
|----------------------|----|----|----------------------|
| Fast Blanking Ground |    | 14 | Fast Blanking Ground |
| Fast Blanking        | 16 | 16 | Fast Blanking        |
| Video Out Ground     | 17 | 18 | Video In Ground      |
| Video In Ground      | 18 | 17 | Video Out Ground     |
| Video Out            | 19 | 20 | Video In             |
| Video In             | 20 | 19 | Video Out            |
| Ground               | 21 | 21 | Ground               |