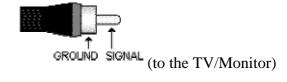

## S-Video to Composite

Use this cable to connect a S-Video output to a composite video input.

4 PIN MINI-DIN FEMALE at the peripheral. PHONO MALE to the Monitor-cable.

| Description        | S-Video | Composite Dir            | r |
|--------------------|---------|--------------------------|---|
| Y Ground           | 1       | ground                   | - |
| C ground           | 2       | ground                   | - |
| Y (luminance+sync) | 3       | signal                   | • |
| C (crominance)     | 4       | signal (470pF capacitor) | - |

Note: Use signal 470pF ceramic capacitor (rated 10V).