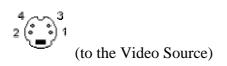

## S-Video to Composite

Use this cable to connect a S-Video output to a composite video input.

4 PIN MINI-DIN FEMALE at the peripheral. PHONO MALE to the Monitor-cable.

| Description        | S-Video | Composite Dir            | r |
|--------------------|---------|--------------------------|---|
| Y Ground           | 1       | ground                   | - |
| C ground           | 2       | ground                   | - |
| Y (luminance+sync) | 3       | signal                   | • |
| C (crominance)     | 4       | signal (470pF capacitor) | - |

Note: Use signal 470pF ceramic capacitor (rated 10V).