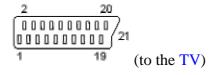

## Video to TV SCART

- 21 PIN SCART MALE to the TV.
- 21 PIN SCART MALE to the Video Recorder.

|                 | TV | VCR |                 |
|-----------------|----|-----|-----------------|
| Audio Right Out | 1  | 2   | Audio Right In  |
| Audio Right In  | 2  | 1   | Audio Right Out |
| Audio Left Out  | 3  | 6   | Audio Left In   |
| Audio Left In   | 6  | 3   | Audio Left Out  |
| Audio Ground    | 4  | 4   | Audio Ground    |
|                 |    |     |                 |
| Red             | 15 | 15  | Red             |
| Red Ground      | 13 | 13  | Red Ground      |
| Green           | 11 | 11  | Green           |
| Green Ground    | 9  | 9   | Green Ground    |
| Blue            | 7  | 7   | Blue            |
| Blue Ground     | 5  | 5   | Blue Ground     |
|                 |    |     |                 |
| Status / 16:9   | 8  | 8   | Status / 16:9   |
| Reserved        | 10 | 10  | Reserved        |

| Reserved             |    | 12 | Reserved             |
|----------------------|----|----|----------------------|
| Fast Blanking Ground |    | 14 | Fast Blanking Ground |
| Fast Blanking        | 16 | 16 | Fast Blanking        |
| Video Out Ground     | 17 | 18 | Video In Ground      |
| Video In Ground      | 18 | 17 | Video Out Ground     |
| Video Out            | 19 | 20 | Video In             |
| Video In             | 20 | 19 | Video Out            |
| Ground               | 21 | 21 | Ground               |